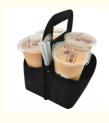

# Portable Tote Storage Coffee Delivery Bag , 10\*7 Inch Custom Coffee Cup Sleeves

## Portable Tote Storage Bag Coffee Delivery Bag Custom Coffee Cup Sleeves

| *Brand                 | YCW                    |
|------------------------|------------------------|
| *Style                 | Fashion&Casual         |
| *Model                 | YCW-211                |
| *Material Type         | Oxford cloth           |
| *Whether the folding   | Collapsible            |
| *Bags Hardness         | Moderation             |
| *Dimension information | 10*7 inch              |
| *Color                 | Black or customization |