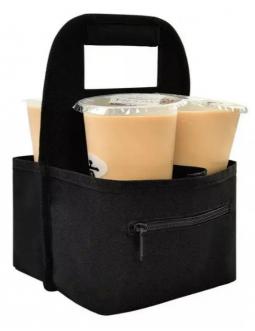

## Portable Tote Storage Bag Coffee Delivery Bag Custom Coffee Cup Sleeves

| *Brand                 | YCW                    |
|------------------------|------------------------|
| *Style                 | Fashion&Casual         |
| *Model                 | YCW-211                |
| *Material Type         | Oxford cloth           |
| *Whether the folding   | Collapsible            |
| *Bags Hardness         | Moderation             |
| *Dimension information | 10*7 inch              |
| *Color                 | Black or customization |