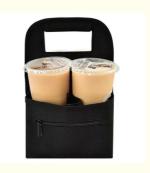

# Portable Tote Storage Coffee Delivery Bag , 10\*7 Inch Custom Coffee Cup Sleeves

## Portable Tote Storage Bag Coffee Delivery Bag Custom Coffee Cup Sleeves

| *Brand                 | YCW                    |
|------------------------|------------------------|
| *Style                 | Fashion&Casual         |
| *Model                 | YCW-211                |
| *Material Type         | Oxford cloth           |
| *Whether the folding   | Collapsible            |
| *Bags Hardness         | Moderation             |
| *Dimension information | 10*7 inch              |
| *Color                 | Black or customization |