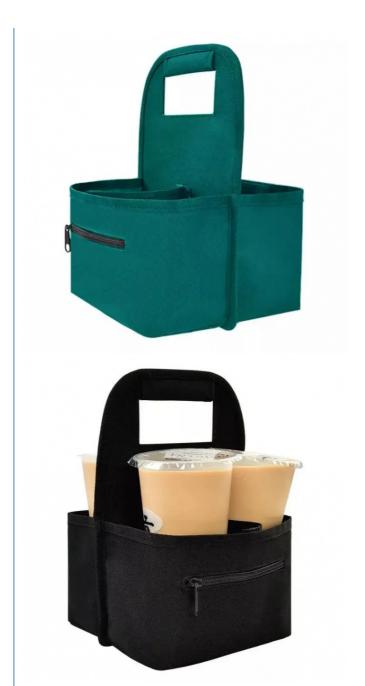

# Portable Tote Storage Coffee Delivery Bag , 10\*7 Inch Custom Coffee Cup Sleeves

## Portable Tote Storage Bag Coffee Delivery Bag Custom Coffee Cup Sleeves

| *Brand                 | YCW                    |
|------------------------|------------------------|
| *Style                 | Fashion&Casual         |
| *Model                 | YCW-211                |
| *Material Type         | Oxford cloth           |
| *Whether the folding   | Collapsible            |
| *Bags Hardness         | Moderation             |
| *Dimension information | 10*7 inch              |
| *Color                 | Black or customization |