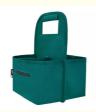

# Portable Tote Storage Coffee Delivery Bag , 10\*7 Inch Custom Coffee Cup Sleeves

## Portable Tote Storage Bag Coffee Delivery Bag Custom Coffee Cup Sleeves

| *Brand                 | YCW                    |
|------------------------|------------------------|
| *Style                 | Fashion&Casual         |
| *Model                 | YCW-211                |
| *Material Type         | Oxford cloth           |
| *Whether the folding   | Collapsible            |
| *Bags Hardness         | Moderation             |
| *Dimension information | 10*7 inch              |
| *Color                 | Black or customization |