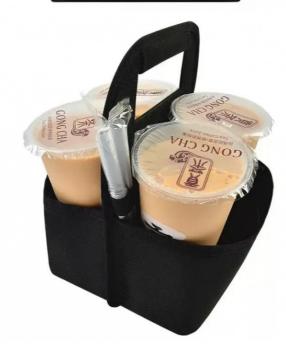

# Portable Tote Storage Coffee Delivery Bag , 10\*7 Inch Custom Coffee Cup Sleeves

## Portable Tote Storage Bag Coffee Delivery Bag Custom Coffee Cup Sleeves

| *Brand                 | YCW                    |
|------------------------|------------------------|
| *Style                 | Fashion&Casual         |
| *Model                 | YCW-211                |
| *Material Type         | Oxford cloth           |
| *Whether the folding   | Collapsible            |
| *Bags Hardness         | Moderation             |
| *Dimension information | 10*7 inch              |
| *Color                 | Black or customization |