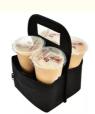

## Portable Tote Storage Bag Coffee Delivery Bag Custom Coffee Cup Sleeves

| *Brand                 | YCW                    |
|------------------------|------------------------|
| *Style                 | Fashion&Casual         |
| *Model                 | YCW-211                |
| *Material Type         | Oxford cloth           |
| *Whether the folding   | Collapsible            |
| *Bags Hardness         | Moderation             |
| *Dimension information | 10*7 inch              |
| *Color                 | Black or customization |