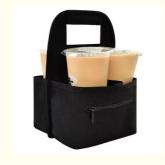

# Portable Tote Storage Coffee Delivery Bag , 10\*7 Inch Custom Coffee Cup Sleeves

## Portable Tote Storage Bag Coffee Delivery Bag Custom Coffee Cup Sleeves

| *Brand                 | YCW                    |
|------------------------|------------------------|
| *Style                 | Fashion&Casual         |
| *Model                 | YCW-211                |
| *Material Type         | Oxford cloth           |
| *Whether the folding   | Collapsible            |
| *Bags Hardness         | Moderation             |
| *Dimension information | 10*7 inch              |
| *Color                 | Black or customization |