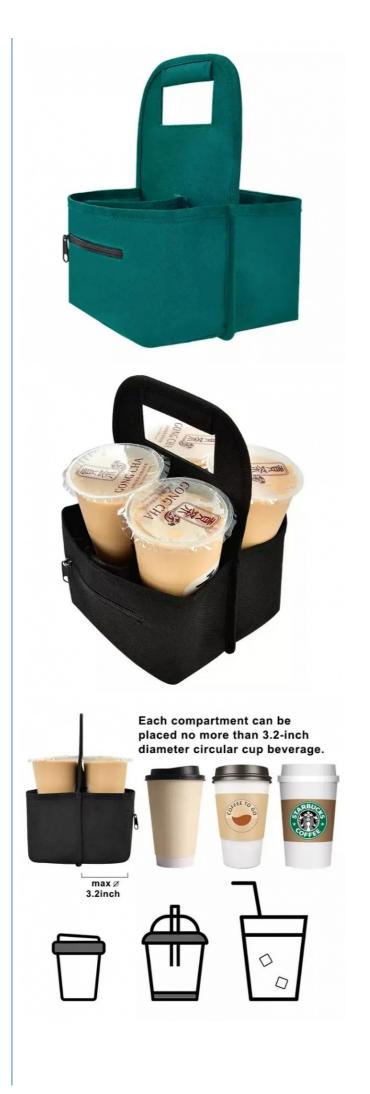

# Portable Tote Storage Coffee Delivery Bag , 10\*7 Inch Custom Coffee Cup Sleeves

## Portable Tote Storage Bag Coffee Delivery Bag Custom Coffee Cup Sleeves

| *Brand                 | YCW                    |
|------------------------|------------------------|
| *Style                 | Fashion&Casual         |
| *Model                 | YCW-211                |
| *Material Type         | Oxford cloth           |
| *Whether the folding   | Collapsible            |
| *Bags Hardness         | Moderation             |
| *Dimension information | 10*7 inch              |
| *Color                 | Black or customization |