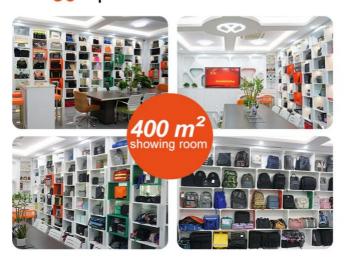

le Tote Storage Bag Coffee Delivery Bag Custom Coffee Cup Sleeves

| *Brand                 | YCW                    |
|------------------------|------------------------|
| *Style                 | Fashion&Casual         |
| *Model                 | YCW-211                |
| *Material Type         | Oxford cloth           |
| *Whether the folding   | Collapsible            |
| *Bags Hardness         | Moderation             |
| *Dimension information | 10*7 inch              |
| *Color                 | Black or customization |

#### **Product Details**











Company Info

## WITH A STRONG PRODUCTION CAPACITY











- 13000 m<sup>2</sup> production area
- 12 production lines
- 500<sup>+</sup> experienced workers
- 7800 m<sup>2</sup> warehouse
- 30<sup>+</sup> professional sales



## **QUALIFICATION CERTIFICATION**













## **COOPERATIVE PARTNER**















































Shenzhen Yu Chuang Wei Industrial Co., Ltd.







No. 76, Zhangbei Road,Longgang District, Shenzhen,518172,Guangdong,China.