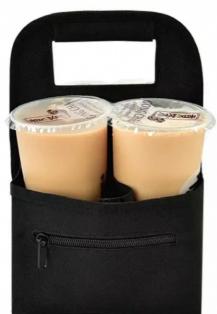

## Portable Tote Storage Bag Coffee Delivery Bag Custom Coffee Cup Sleeves

| *Brand                 | YCW                    |
|------------------------|------------------------|
| *Style                 | Fashion&Casual         |
| *Model                 | YCW-211                |
| *Material Type         | Oxford cloth           |
| *Whether the folding   | Collapsible            |
| *Bags Hardness         | Moderation             |
| *Dimension information | 10*7 inch              |
| *Color                 | Black or customization |