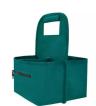

## Portable Tote Storage Bag Coffee Delivery Bag Custom Coffee Cup Sleeves

| *Brand                 | YCW                    |
|------------------------|------------------------|
| *Style                 | Fashion&Casual         |
| *Model                 | YCW-211                |
| *Material Type         | Oxford cloth           |
| *Whether the folding   | Collapsible            |
| *Bags Hardness         | Moderation             |
| *Dimension information | 10*7 inch              |
| *Color                 | Black or customization |