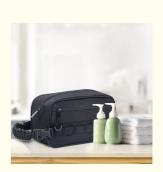

### Foldable Bathroom Shaving Bag Travel Toiletry Orgainzer Case Bag Hanging For Men

### Features

- Made of water-resistant material, easy to wipe clean.
- Large capacity spacious main compartment with elastic straps hold bottles upright.
- Multiple pockets inside, can hold all your toiletries and shaving supplies organized.
- The front waterproof pocket can keep the wet/dry items separated.
- The back panel can be lay them flat, easily organize your items.
- Features dual zippered opening, making it quickly reach into the main compartment. Simply pull on the connected zip puller for full exposure
- Suitable for both home and travel use.
- nique design allows you to get a toiletry bag, shaving kit, and makeup bag/cosmetic bag all in one.