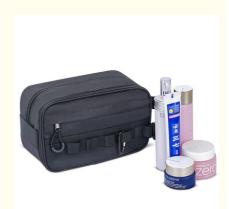

### Foldable Bathroom Shaving Bag Travel Toiletry Orgainzer Case Bag Hanging For Men

### Features

- Made of water-resistant material, easy to wipe clean.
- Large capacity spacious main compartment with elastic straps hold bottles upright.
- Multiple pockets inside, can hold all your toiletries and shaving supplies organized.
- The front waterproof pocket can keep the wet/dry items separated.
- The back panel can be lay them flat, easily organize your items.
- Features dual zippered opening, making it quickly reach into the main compartment. Simply pull on the connected zip puller for full exposure
- Suitable for both home and travel use.
- nique design allows you to get a toiletry bag, shaving kit, and makeup bag/cosmetic bag all in one.