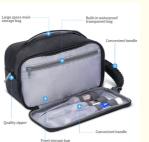

### Foldable Bathroom Shaving Bag Travel Toiletry Orgainzer Case Bag Hanging For Men

### Features

- Made of water-resistant material, easy to wipe clean.
- Large capacity spacious main compartment with elastic straps hold bottles upright.
- Multiple pockets inside, can hold all your toiletries and shaving supplies organized.
- The front waterproof pocket can keep the wet/dry items separated.
- The back panel can be lay them flat, easily organize your items.
- Features dual zippered opening, making it quickly reach into the main compartment. Simply pull on the connected zip puller for full exposure
- Suitable for both home and travel use.
- nique design allows you to get a toiletry bag, shaving kit, and makeup bag/cosmetic bag all in one.