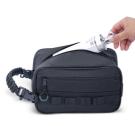

### Foldable Bathroom Shaving Bag Travel Toiletry Orgainzer Case Bag Hanging For Men

### Features

- Made of water-resistant material, easy to wipe clean.
- Large capacity spacious main compartment with elastic straps hold bottles upright.
- Multiple pockets inside, can hold all your toiletries and shaving supplies organized.
- The front waterproof pocket can keep the wet/dry items separated.
- The back panel can be lay them flat, easily organize your items.
- Features dual zippered opening, making it quickly reach into the main compartment. Simply pull on the connected zip puller for full exposure
- Suitable for both home and travel use.
- nique design allows you to get a toiletry bag, shaving kit, and makeup bag/cosmetic bag all in one.