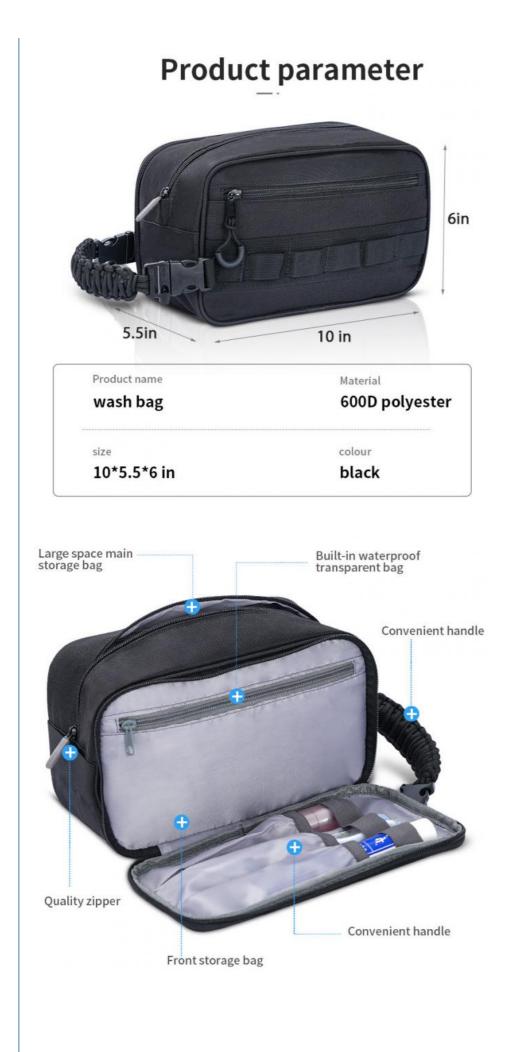

### **Product Specification**

- Product Name:
- Material:
- Size:
- Color:
- Logo:
- Sample Time:
- OEM/ODM:
- Highlight:

| Mens Toiletry Organizer Case Bag    |
|-------------------------------------|
| 600D Polyester Or Customized        |
| 10X5.5X6 Inch Or Customized         |
| Black Or Customized                 |
| Printing, Woven Label Or Customized |
| 7-10 Working Days                   |
| Welcomed                            |
|                                     |

### Features

- Made of water-resistant material, easy to wipe clean.
- Large capacity spacious main compartment with elastic straps hold bottles upright.
- Multiple pockets inside, can hold all your toiletries and shaving supplies organized.
- The front waterproof pocket can keep the wet/dry items separated.
- The back panel can be lay them flat, easily organize your items.
- Features dual zippered opening, making it quickly reach into the main compartment. Simply pull on the connected zip puller for full exposure
- Suitable for both home and travel use.
- nique design allows you to get a toiletry bag, shaving kit, and makeup bag/cosmetic bag all in one.

| Product Type                                     | Mens Toiletry Organizer Case Bag                                           |  |  |
|--------------------------------------------------|----------------------------------------------------------------------------|--|--|
| Material                                         | 600D Polyester or Customized                                               |  |  |
| Size 10X5.5X6 Inch or Customized                 |                                                                            |  |  |
| Color Black & Customized color                   |                                                                            |  |  |
| Logo                                             | Printing, Woven label, Debossed PU patch, Rubber patch, Embroidery         |  |  |
| Logo                                             | etc.                                                                       |  |  |
| Packing 1pc/PE bag or Custom packging acceptable |                                                                            |  |  |
| Sample time 5-7 working days                     |                                                                            |  |  |
| Production time 30-35 working days               |                                                                            |  |  |
| Payment term                                     | T/T, Paypal, L/C (Normally 30%deposit, 70%balance payment before shipping) |  |  |