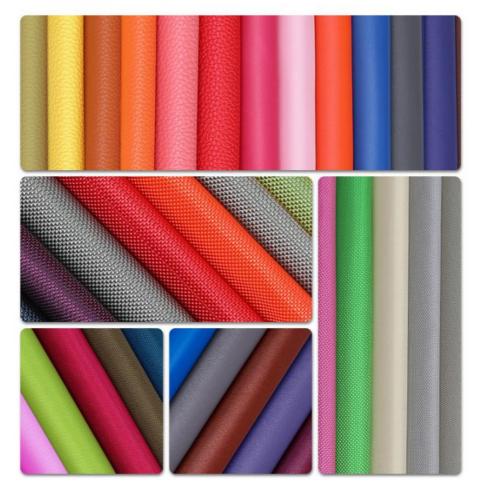

# Pickup fabric and color swatch

We can custom the sample accordingly your requirments, confirm the fabric and color to make the sample.

**DESIGN TEMPLATE** 

COLOR SWATCH