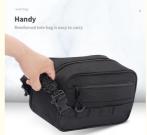

### Foldable Bathroom Shaving Bag Travel Toiletry Orgainzer Case Bag Hanging For Men

### Features

- Made of water-resistant material, easy to wipe clean.
- Large capacity spacious main compartment with elastic straps hold bottles upright.
- Multiple pockets inside, can hold all your toiletries and shaving supplies organized.
- The front waterproof pocket can keep the wet/dry items separated.
- The back panel can be lay them flat, easily organize your items.
- Features dual zippered opening, making it quickly reach into the main compartment. Simply pull on the connected zip puller for full exposure
- Suitable for both home and travel use.
- nique design allows you to get a toiletry bag, shaving kit, and makeup bag/cosmetic bag all in one.