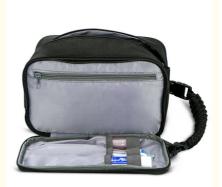

### Foldable Bathroom Shaving Bag Travel Toiletry Orgainzer Case Bag Hanging For Men

### Features

- Made of water-resistant material, easy to wipe clean.
- Large capacity spacious main compartment with elastic straps hold bottles upright.
- Multiple pockets inside, can hold all your toiletries and shaving supplies organized.
- The front waterproof pocket can keep the wet/dry items separated.
- The back panel can be lay them flat, easily organize your items.
- Features dual zippered opening, making it quickly reach into the main compartment. Simply pull on the connected zip puller for full exposure
- Suitable for both home and travel use.
- nique design allows you to get a toiletry bag, shaving kit, and makeup bag/cosmetic bag all in one.