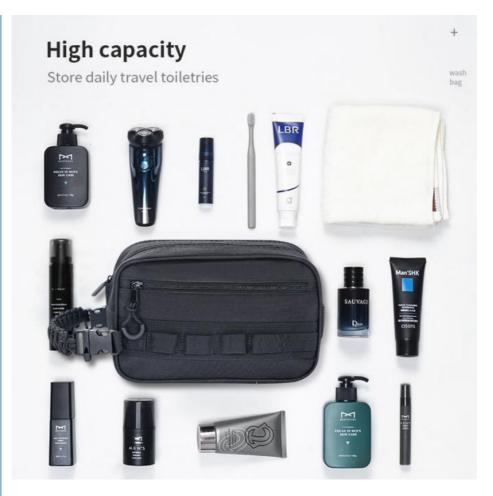

### Features

- Made of water-resistant material, easy to wipe clean.
- Large capacity spacious main compartment with elastic straps hold bottles upright.
- Multiple pockets inside, can hold all your toiletries and shaving supplies organized.
- The front waterproof pocket can keep the wet/dry items separated.
- The back panel can be lay them flat, easily organize your items.
- Features dual zippered opening, making it quickly reach into the main compartment. Simply pull on the connected zip puller for full exposure
- Suitable for both home and travel use.
- nique design allows you to get a toiletry bag, shaving kit, and makeup bag/cosmetic bag all in one.